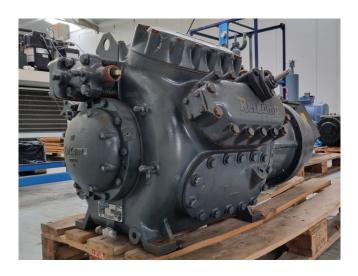

#### **Used Refcomp SRC M 340**

Overhauled Refcomp SRC M 340 semihermetic reciprocating compressor on Freon with a sight glass. The compressor has a displacement of 406 m³/h. We only offer the compressor overhauled and we can offer a fast delivery time. Please contact us for more information!