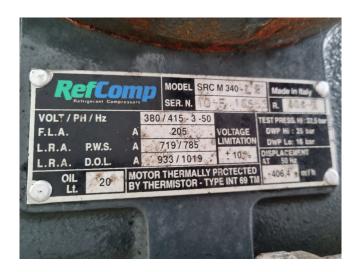

### **Specifications**

| Marque               | Refcomp                 |
|----------------------|-------------------------|
| Le type              | SRC M 340               |
| Réfrigérant          | Freon                   |
| kW at +10°C/+40°C    | 427,9                   |
| kW at 0°C/+40°C      | 282,9                   |
| kW at -5°C/+40°C     | 224,0                   |
| kW at -10°C/+40°C    | 174,1                   |
| kW at -20°C/+40°C    | 101,5                   |
| Contrôle de capacité | /                       |
| Voyant               | /                       |
| m3 / h               | 406 m³/h                |
| Remarques            | We only offer the       |
|                      | compressor overhauled   |
|                      | and we can offer a fast |
|                      | delivery time.          |
| Weight               | 805 kg                  |
| Tailles              | 1250x900x700 mm         |
|                      | (LxWxH)                 |
| Stock                | 1                       |
|                      |                         |

#### **Used Refcomp SRC M 340**

Overhauled Refcomp SRC M 340 semihermetic reciprocating compressor on Freon with a sight glass. The compressor has a displacement of 406 m³/h. We only offer the compressor overhauled and we can offer a fast delivery time. Please contact us for more information!