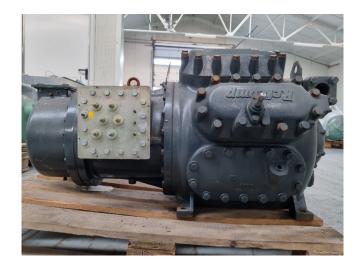

#### **Used Refcomp SRC M 340**

Overhauled Refcomp SRC M 340 semihermetic reciprocating compressor on Freon with a sight glass. The compressor has a displacement of 406 m³/h. We only offer the compressor overhauled and we can offer a fast delivery time. Please contact us for more information!