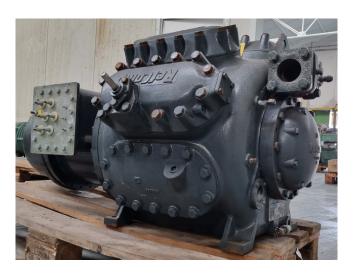

#### **Used Refcomp SRC M 340**

Overhauled Refcomp SRC M 340 semihermetic reciprocating compressor on Freon with a sight glass. The compressor has a displacement of 406 m³/h. We only offer the compressor overhauled and we can offer a fast delivery time. Please contact us for more information!