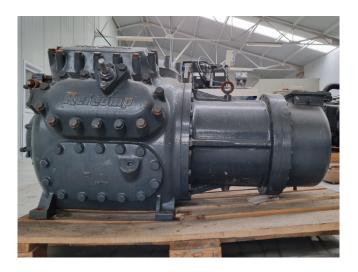

#### **Used Refcomp SRC M 340**

Overhauled Refcomp SRC M 340 semihermetic reciprocating compressor on Freon with a sight glass. The compressor has a displacement of 406 m³/h. We only offer the compressor overhauled and we can offer a fast delivery time. Please contact us for more information!