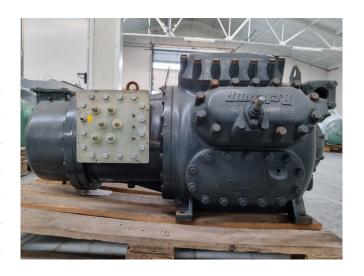

#### **Used Refcomp SRC M 340**

Overhauled Refcomp SRC M 340 semihermetic reciprocating compressor on Freon with a sight glass. The compressor has a displacement of 406 m³/h. We only offer the compressor overhauled and we can offer a fast delivery time. Please contact us for more information!